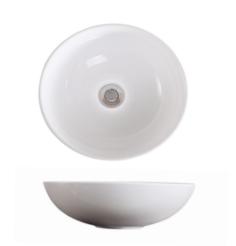

**PL-3001**Shell Series
Porcelain Sink

# **Features**

- Above-Counter Contemporary Look
- Nonporous Hygienic

## Material

• Vitreous China

### Installation

Vessel

Available Color/Finishes Intended for reference only

Color Description

White

Phone: (727) 388-9895 Fax: (727) 362-1281