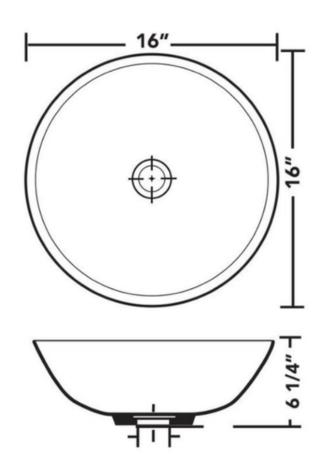

# **Technical Information**

All product dimensions are nominal

Exterior Measurements: 16" x 16" x 6 1/4"

Bowl Configuration: Single

Finish: Vitreous China